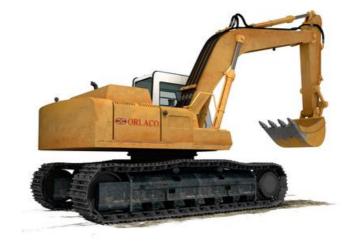

Reversing camera system for an excavator

- Digital HD Camera Systems
- Analog PAL/NTSC Camera Systems
- Reversing, tool view, side view systems
- Surround 270° and 180° camera systems

## PRODUCT DESCRIPTION

The working position of an excavator arm often causes significant limitation of the field of vision to the right and rear of the machine. Using orlaco camera kits can enhance the field of vision from reversing cameras to reversing-side-tool-view or surround 270° view. Available as analog and digital systems.